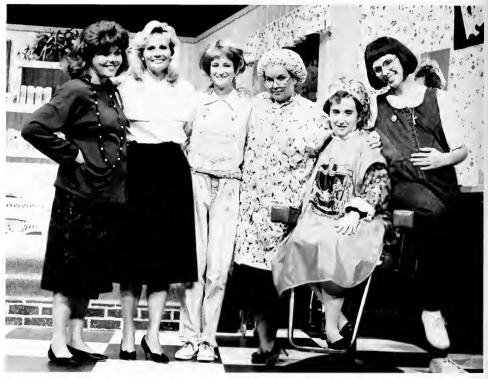

### STEEL MAGNOLIAS

The actors in this drama were Sarah Bass, Chris Zarr, Susan Bristow, Jacquelyn Smith, Judy Rizzo, and Constance Pledger. Their parts were Annelle, Truvy, Shelby, M'lynn, and the hateful old Ouiser, respectively.

This year's Campbell Players starred in the drama "Steel Magnolias". Thier presentation of the show was phenominal. The play was about six middle aged woman and their struggle

through their middle age crisses'. They are all living their lives normally until one of the daughters of the women dies. This traumatic event brings the relationship between the five

other women much closer. The actors in this year's spring play did such an excellent job at portraying these characters. The play, being vicacious in context, captivated the audience.